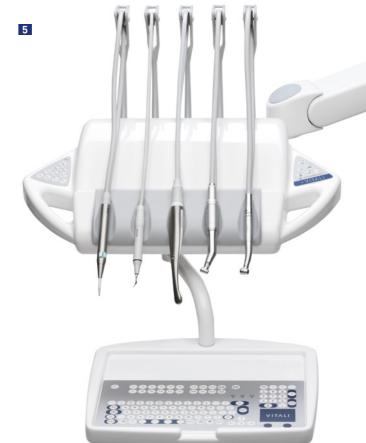

### SPECIFIC FEATURES OF T5 MASTER AND T5 MASTER 4.0

- Compact instrument table with double swivel joint for convenient positioning in different working positions
- Cuspidor that can be oriented to 90° for convenient four-handed operations
- Three different nurse's side console options also available on pantograph arm for vertical movement

The dentist can also rely on the special extension of instrument tubes (over 80 cm), while the nurse can approach the chair with greater freedom thanks to the 90° rotation of the cuspidor.

**Simple management** of functions through intuitive controls, with membrane keyboards that offer perfect sensitivity and immediate response.