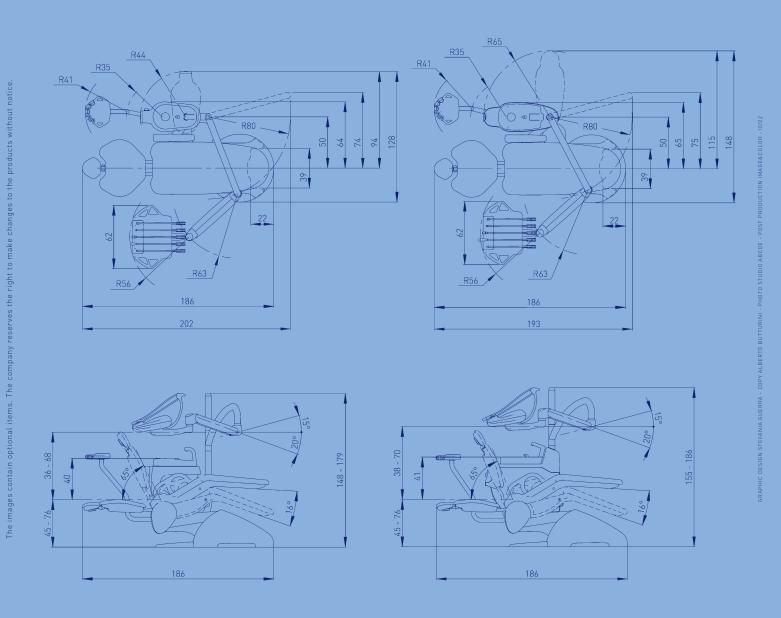

- 1 2 Anatomical headrest articulated on two axes
- **3 4** Totally pneumatic **anatomical 3D headrest,** articulated on three axes
- 5 Anatomical backrest
- 6 Chair upholstery available in memory foam for maximum patient comfort (optional)
- 7 Multifunctional foot control available on request in the wireless version
- 8 Folding right-hand armrest (optional)

### SPECIFIC FEATURES OF T5 MASTER AND T5 MASTER 4.0

- Compact instrument table with double swivel joint for convenient positioning in different working positions
- Cuspidor that can be oriented to 90° for convenient four-handed operations
- Three different nurse's side console options also available on pantograph arm for vertical movement

The dentist can also rely on the special extension of instrument tubes (over 80 cm), while the nurse can approach the chair with greater freedom thanks to the 90° rotation of the cuspidor.

**Simple management** of functions through intuitive controls, with membrane keyboards that offer perfect sensitivity and immediate response.