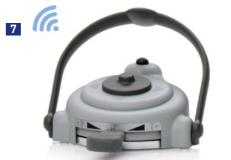

- 1 2 Anatomical headrest articulated on two axes
- **3 4** Totally pneumatic **anatomical 3D headrest,** articulated on three axes
- 5 Anatomical backrest
- 6 Chair upholstery available in memory foam for maximum patient comfort (optional)
- 7 Multifunctional foot control available on request in the wireless version
- 8 Folding right-hand armrest (optional)