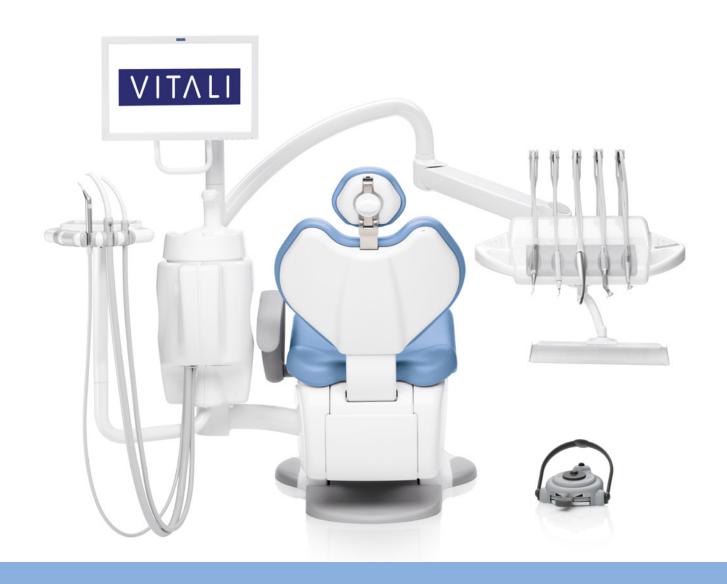

### **T5 MASTER - T5 MASTER 4.0**

# THE EFFICIENT AND ESSENTIAL DENTAL UNIT

LIFELONG DENTAL UNITS