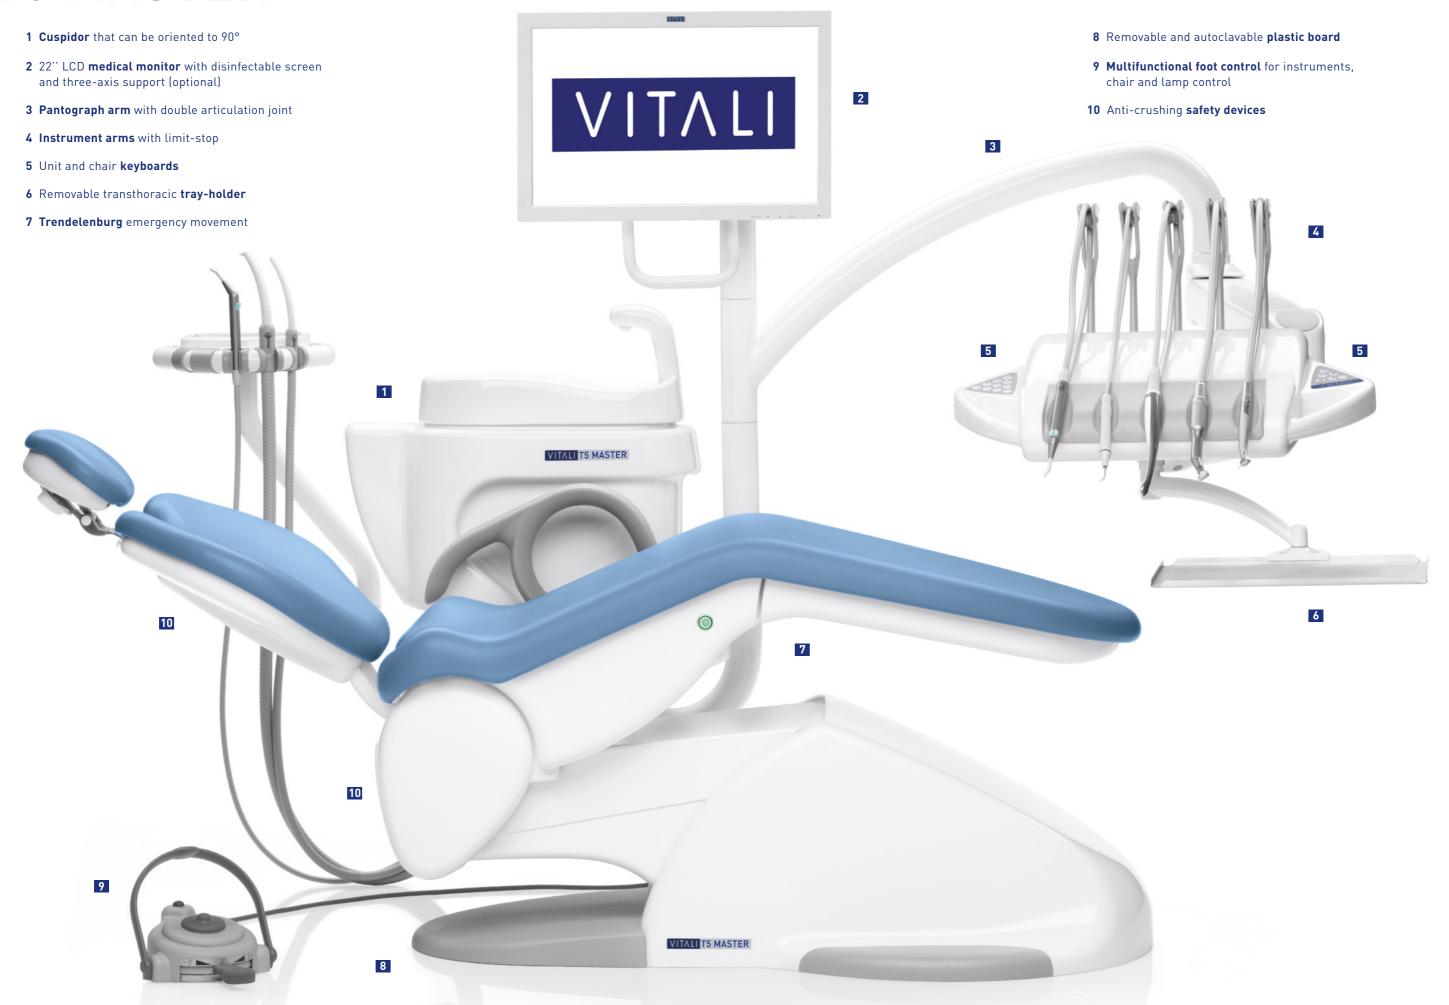

### SPECIFIC FEATURES OF T5 MASTER AND T5 MASTER 4.0

- Compact instrument table with double swivel joint for convenient positioning in different working positions
- Cuspidor that can be oriented to 90° for convenient four-handed operations
- Three different nurse's side console options also available on pantograph arm for vertical movement

#### **T5 MASTER - T5 MASTER 4.0**

# SIMPLICITY IN EVERY FUNCTION AND DETAIL

**Simple operations** for the dental team, thanks to the large working area and the ideal placement of instruments, which favour interaction and synchronisation.

The dentist can also rely on the special extension of instrument tubes (over 80 cm), while the nurse can approach the chair with greater freedom thanks to the 90° rotation of the cuspidor.

**Simple management** of functions through intuitive controls, with membrane keyboards that offer perfect sensitivity and immediate response.