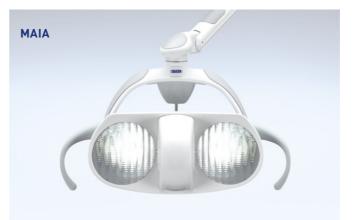

**Simple safety** thanks to the VDS accessory device for a fully automated disinfection process.

We use LED operating lamps for lighting, with a cold white light that is suitable for all treatments.

They are glare-free, silent, low-consumption, long-life, low-maintenance lamps.

The three models are: MAIA 35,000 Lux, EVA 50,000 Lux, EVA THEIATECH 50,000 Lux with preoperative light integrated in the arm.

All three lamps are operated both from the keyboard on the dentist's side and from the foot control.