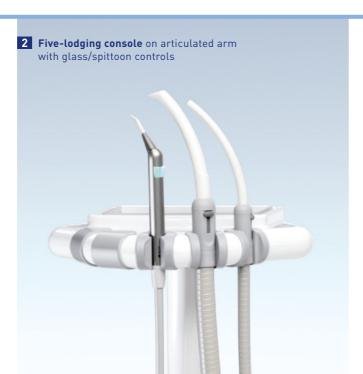

### SPECIFIC FEATURES OF T5 MASTER AND T5 MASTER 4.0

- Compact instrument table with double swivel joint for convenient positioning in different working positions
- Cuspidor that can be oriented to 90° for convenient four-handed operations
- Three different nurse's side console options also available on pantograph arm for vertical movement