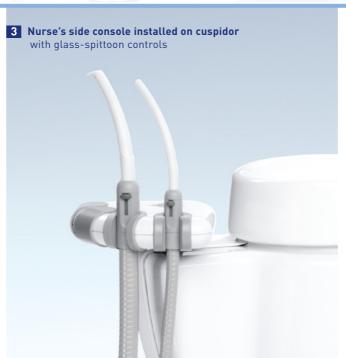

### SPECIFIC FEATURES OF T5 MASTER AND T5 MASTER 4.0

- Compact instrument table with double swivel joint for convenient positioning in different working positions
- Cuspidor that can be oriented to 90° for convenient four-handed operations
- Three different nurse's side console options also available on pantograph arm for vertical movement