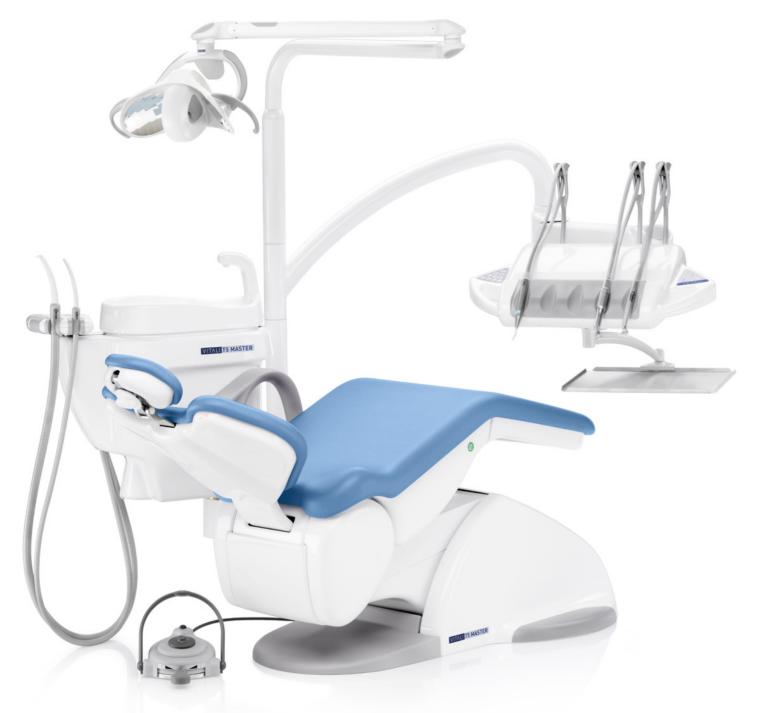

### **T5 MASTER**

## THE WINNING CHOICE FOR DENTAL PRACTICES WITH LIMITED SPACE

**T5 MASTER** is our dental unit that is highly appreciated for its solidity, reliability and excellent value for money. It is chosen by those who are looking for a compact and functional workstation, ideal for dental practices with limited space and is particularly suitable for all types of general dentistry work as well as for dental hygiene and prophylaxis. If you are looking for convenience and efficiency, **T5 MASTER** is the perfect solution for you.