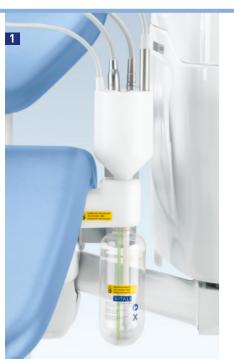

**Simple safety** thanks to the VDS accessory device for a fully automated disinfection process.

We use LED operating lamps for lighting, with a cold white light that is suitable for all treatments.

They are glare-free, silent, low-consumption, long-life, low-maintenance lamps.

PC keyboard integrated in the tray-holder that can be connected to the PC of the dental practice for convenient data management directly from the working position.

- 1 VDS manifold in standard position
- 2 Position of the **VDS manifold**if the spittoon draining valve is present
- 3 VDS control keyboard
- 4 Instrument arms with limit-stop
- **5 PC keyboard integrated** in the tray-holder
- 6 Bactericidal UV lamp
- 7 Fully sanitisable ceramic **spittoon** with removable and autoclavable elements
- 8 Removable and autoclavable elements of the instrument table
- 9 Independent supply of sterile liquid to instruments