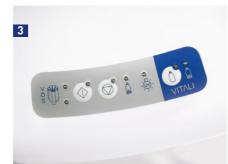

The dentist can also rely on the special extension of instrument tubes (over 80 cm), while the nurse can approach the chair with greater freedom thanks to the 90° rotation of the cuspidor.

**Simple management** of functions through intuitive controls, with membrane keyboards that offer perfect sensitivity and immediate response.

PC keyboard integrated in the tray-holder that can be connected to the PC of the dental practice for convenient data management directly from the working position.

- 1 VDS manifold in standard position
- 2 Position of the **VDS manifold**if the spittoon draining valve is present
- 3 VDS control keyboard
- 4 Instrument arms with limit-stop
- **5 PC keyboard integrated** in the tray-holder
- 6 Bactericidal UV lamp
- 7 Fully sanitisable ceramic **spittoon** with removable and autoclavable elements
- 8 Removable and autoclavable elements of the instrument table
- 9 Independent supply of sterile liquid to instruments