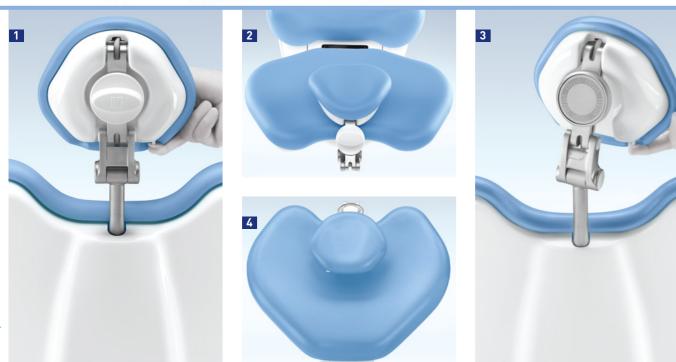

- 1 2 Anatomical headrest articulated on two axes
- **3 4** Totally pneumatic **anatomical 3D headrest,** articulated on three axes
- 5 Anatomical backrest
- 6 Chair upholstery available in memory foam for maximum patient comfort (optional)
- 7 Multifunctional foot control available on request in the wireless version
- 8 Folding right-hand armrest (optional)