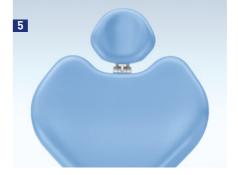

- 1 2 Anatomical headrest articulated on two axes
- **3 4** Totally pneumatic **anatomical 3D headrest,** articulated on three axes
- 5 Anatomical backrest
- 6 Chair upholstery available in memory foam for maximum patient comfort (optional)
- 7 Multifunctional foot control available on request in the wireless version
- 8 Folding right-hand armrest (optional)