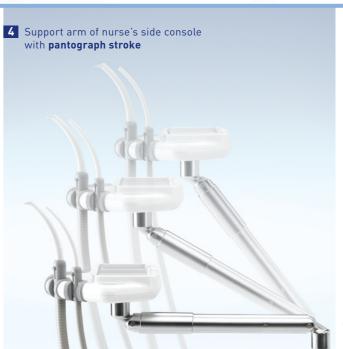

### SPECIFIC FEATURES OF T5 MASTER AND T5 MASTER 4.0

- Compact instrument table with double swivel joint for convenient positioning in different working positions
- Cuspidor that can be oriented to 90° for convenient four-handed operations
- Three different nurse's side console options also available on pantograph arm for vertical movement