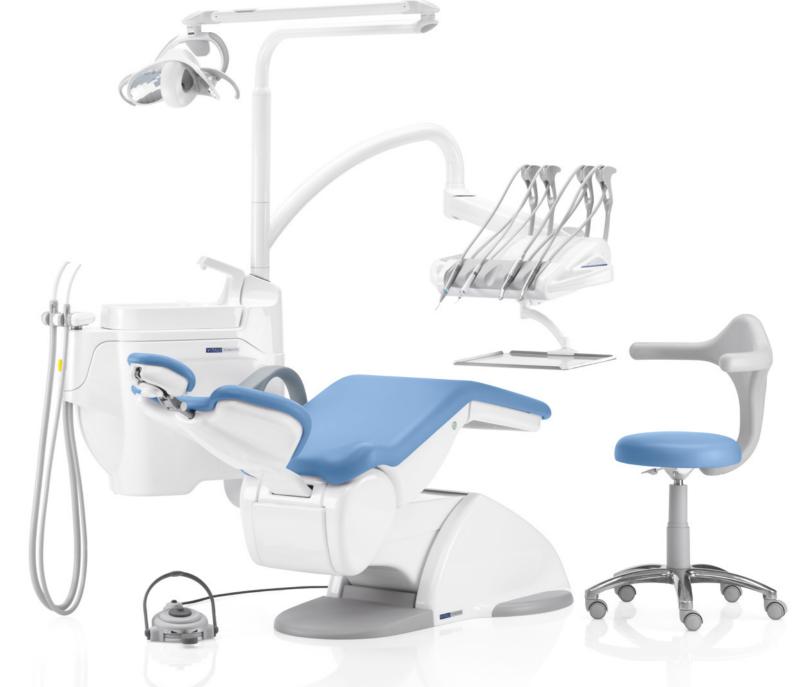

## THE WINNING CHOICE FOR DENTAL PRACTICES WITH LIMITED SPACE

**T5 MASTER** is our dental unit that is highly appreciated for its solidity, reliability and excellent value for money. It is chosen by those who are looking for a compact and functional workstation, ideal for dental practices with limited space and is particularly suitable for all types of general dentistry work as well as for dental hygiene and prophylaxis. If you are looking for convenience and efficiency, **T5 MASTER** is the perfect solution for you.

## THE ADVANTAGES OF CHOOSING T5 MASTER AND T5 MASTER 4.0

- Perfect combination of functionality, solidity, safety and comfort
- Small size that represents an ideal solution for dental practices with small spaces
- Ergonomically perfect workstation for two- and four-handed operations
- Highly profitable units thanks to their excellent purchase price/operating cost ratio