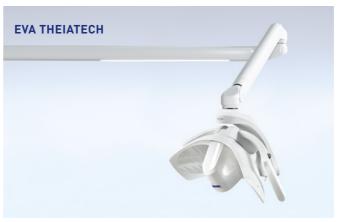

The three models are: MAIA 35,000 Lux, EVA 50,000 Lux, EVA THEIATECH 50,000 Lux with preoperative light integrated in the arm.

All three lamps are operated both from the keyboard on the dentist's side and from the foot control.