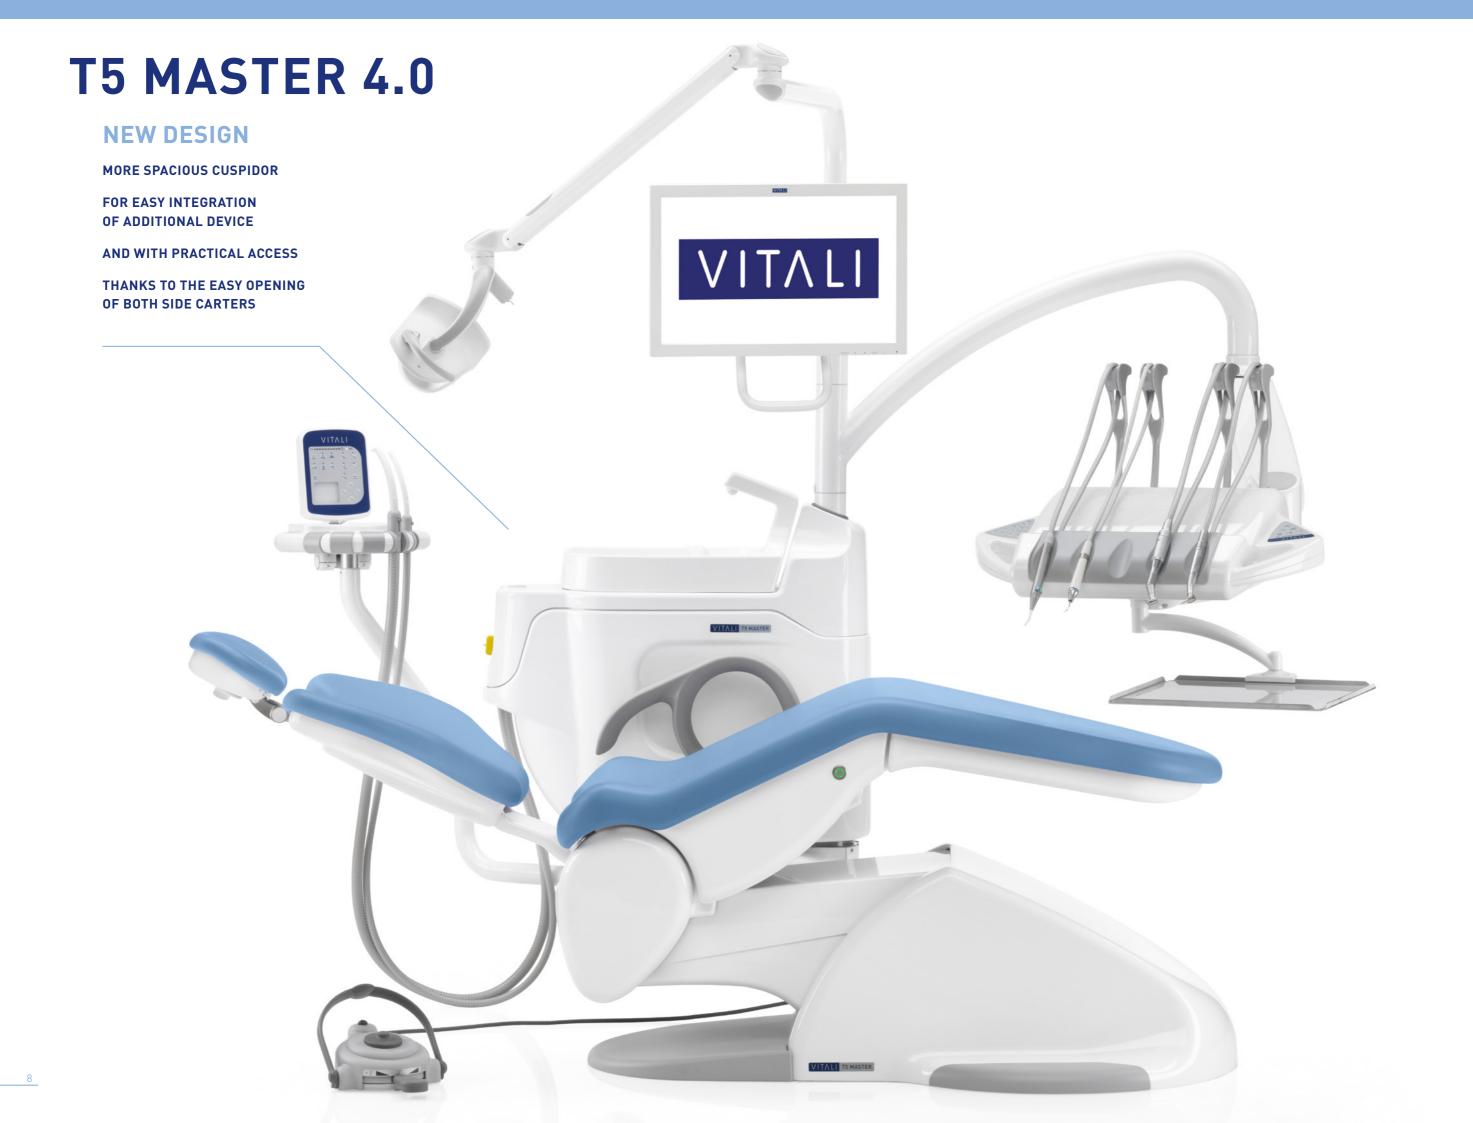

### **T5 MASTER 4.0**

## THE NEW VERSION THAT IMPROVES FUNCTIONALITY AND AESTHETICS

T5 MASTER 4.0 differs from T5 MASTER for three aspects:

- the new cuspidor with its linear and functional design
- the new shape and size of the spittoon, which makes it easier to bring the patient closer during rinsing
- the new side carter opening system, which allows several devices to be integrated into the dental unit and also makes daily and weekly maintenance operations easier

## THE ADVANTAGES OF CHOOSING T5 MASTER AND T5 MASTER 4.0

- Perfect combination of functionality, solidity, safety and comfort
- Small size that represents an ideal solution for dental practices with small spaces
- Ergonomically perfect workstation for two- and four-handed operations
- Highly profitable units thanks to their excellent purchase price/operating cost ratio

### SPECIFIC FEATURES OF T5 MASTER AND T5 MASTER 4.0

- Compact instrument table with double swivel joint for convenient positioning in different working positions
- Cuspidor that can be oriented to 90° for convenient four-handed operations
- Three different nurse's side console options also available on pantograph arm for vertical movement