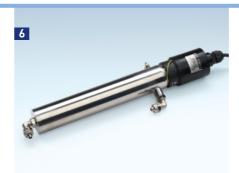

**Simple safety** thanks to the VDS accessory device for a fully automated disinfection process.

We use LED operating lamps for lighting, with a cold white light that is suitable for all treatments.

They are glare-free, silent, low-consumption, long-life, low-maintenance lamps.

PC keyboard integrated in the tray-holder that can be connected to the PC of the dental practice for convenient data management directly from the working position.

- 1 VDS manifold in standard position
- 2 Position of the **VDS manifold**if the spittoon draining valve is present
- 3 VDS control keyboard
- 4 Instrument arms with limit-stop
- **5 PC keyboard integrated** in the tray-holder
- 6 Bactericidal UV lamp
- 7 Fully sanitisable ceramic **spittoon** with removable and autoclavable elements
- 8 Removable and autoclavable elements of the instrument table
- 9 Independent supply of sterile liquid to instruments