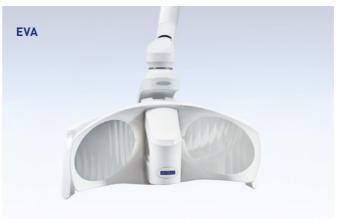

**Simple safety** thanks to the VDS accessory device for a fully automated disinfection process.

We use LED operating lamps for lighting, with a cold white light that is suitable for all treatments.

They are glare-free, silent, low-consumption, long-life, low-maintenance lamps.

The three models are: MAIA 35,000 Lux, EVA 50,000 Lux, EVA THEIATECH 50,000 Lux with preoperative light integrated in the arm.

All three lamps are operated both from the keyboard on the dentist's side and from the foot control.