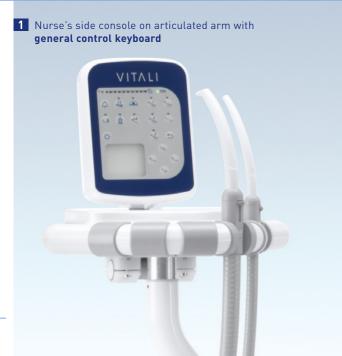

### SPECIFIC FEATURES OF T5 MASTER AND T5 MASTER 4.0

- Compact instrument table with double swivel joint for convenient positioning in different working positions
- Cuspidor that can be oriented to 90° for convenient four-handed operations
- Three different nurse's side console options also available on pantograph arm for vertical movement

PC keyboard integrated in the tray-holder that can be connected to the PC of the dental practice for convenient data management directly from the working position.

- 1 VDS manifold in standard position
- 2 Position of the **VDS manifold**if the spittoon draining valve is present
- 3 VDS control keyboard
- 4 Instrument arms with limit-stop
- **5 PC keyboard integrated** in the tray-holder
- 6 Bactericidal UV lamp
- 7 Fully sanitisable ceramic **spittoon** with removable and autoclavable elements
- 8 Removable and autoclavable elements of the instrument table
- 9 Independent supply of sterile liquid to instruments