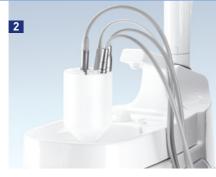

PC keyboard integrated in the tray-holder that can be connected to the PC of the dental practice for convenient data management directly from the working position.

- 1 VDS manifold in standard position
- 2 Position of the **VDS manifold**if the spittoon draining valve is present
- 3 VDS control keyboard
- 4 Instrument arms with limit-stop
- **5 PC keyboard integrated** in the tray-holder
- 6 Bactericidal UV lamp
- 7 Fully sanitisable ceramic **spittoon** with removable and autoclavable elements
- 8 Removable and autoclavable elements of the instrument table
- 9 Independent supply of sterile liquid to instruments