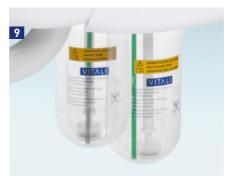

**Simple safety** thanks to the VDS accessory device for a fully automated disinfection process.

We use LED operating lamps for lighting, with a cold white light that is suitable for all treatments.

They are glare-free, silent, low-consumption, long-life, low-maintenance lamps.

PC keyboard integrated in the tray-holder that can be connected to the PC of the dental practice for convenient data management directly from the working position.

- 1 VDS manifold in standard position
- 2 Position of the **VDS manifold**if the spittoon draining valve is present
- 3 VDS control keyboard
- 4 Instrument arms with limit-stop
- **5 PC keyboard integrated** in the tray-holder
- 6 Bactericidal UV lamp
- 7 Fully sanitisable ceramic **spittoon** with removable and autoclavable elements
- 8 Removable and autoclavable elements of the instrument table
- 9 Independent supply of sterile liquid to instruments